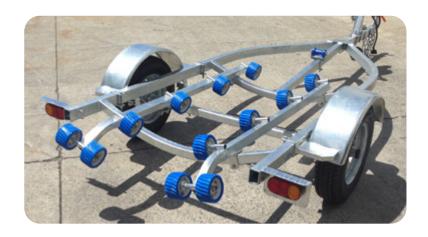

#### SIZES AND WEIGHTS

**Suits From:** 1 Seater Jet Ski

**Suits To:** 3 Seater Jet Ski

**☑** Trailer & Boat Weight: 750Kg

**▼ Trailer Weight:** 165Kg

✓ Trailer OA Length: 4.20 Metres✓ Trailer OA Width: 1.70 Metres

✓ Distance Between Guards: 1.280 Metres✓ Chassis Main Beam Size: 50mm x 70mm

#### **SPECIFICATIONS**

**✓** Number of Axles: 1

**✓ Axle Type:** 50mm SHS

**Wheel Size:** 13 Inch 670Kg Rated Tyre x 2

**☑** ROLLERS: 12

✓ Chassis Assembly: Welded

**Stud Pattern:** Ford

**☑ Lighting:** LED Submersible Type

### Jet ski trailer comes standard with:

- ☑ Fully hot dip galvanized springs, frame wheel rims and all roller system.
- Galvanised Tie Down Points
- ₩ Wobble rollers fitted as standard
- Adjustable wobble rollers in angle and width to suit all Jet skis
- Heavy duty springs
- ☑ Boat winch top quality , including hardened gears, stainless steel shafts, quick connect handle.
- Choice of electric plug Flat or round systems.
- ✓ LED lights (bright & submersible)
- Folding jockey wheel.