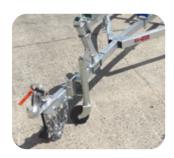

**☑ Winch Type:** Galvanised Webbing/strap

☑ Brake Type: Nil☑ Calliper Type: Nil☑ Rotor Type: Nil

The combined weight (ATM) of boat and trailer is 750kg.

**Swiftco** have been manufacturing **high quality trailers** since 1975. All trailers constructed with a **3mm hot dipped galvanised heavy duty chassis** and manufactured to strict **Australian standards**.

### Jet ski trailer comes standard with:

- ☑ Fully hot dip galvanized springs, frame wheel rims and all roller system.
- Galvanised Tie Down Points
- ₩ Wobble rollers fitted as standard
- Adjustable wobble rollers in angle and width to suit all Jet skis
- Heavy duty springs
- ☑ Boat winch top quality , including hardened gears, stainless steel shafts, quick connect handle.
- Choice of electric plug Flat or round systems.
- ✓ LED lights (bright & submersible)
- Folding jockey wheel.