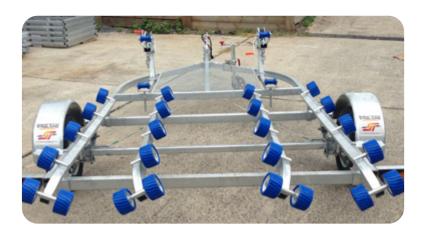

#### SIZES AND WEIGHTS

Suits From: 2 X 3 Seater Jet Ski's

**Suits To:** 2 X 3 Seater Jet Ski's

**☑** Trailer & Boat Weight: 1500Kg

**▼ Trailer Weight:** 280Kg

Trailer OA Length: 5.10 Metres

**▼ Trailer OA Width:** 2.50 Metres

✓ Distance Between Guards: 2.050 Metres✓ Chassis Main Beam Size: 50mm x 70mm

The combined weight (ATM) of boat and trailer is 1500kg.

#### **SPECIFICATIONS**

**✓** Number of Axles: 1

**✓ Axle Type:** 50mm SHS

**Wheel Size:** 14 Inch 870Kg Rated Tyre x 2

**☑** ROLLERS: 28

✓ Chassis Assembly: Welded

**Stud Pattern:** Ford

**☑ Lighting:** LED Submersible Type

✓ Winch Type: Galvanised Webbing/strap✓ Brake Type: Mechanical Cable Activated

**☑ Calliper Type:** Cable Activated

Rotor Type: Disc

**Swiftco** have been manufacturing **high quality trailers** since 1975. All trailers constructed with a **3mm hot dipped galvanised heavy duty chassis** and manufactured to strict **Australian standards**.

### Jet ski trailer comes standard with:

- Fully hot dip galvanized springs, frame wheel rims and all roller system.
- Galvanised Tie Down Points
- ₩obble rollers fitted as standard
- Adjustable wobble rollers in angle and width to suit all Jet skis
- Heavy duty springs
- ☑ Boat winch top quality , including hardened gears, stainless steel shafts, quick connect handle.
- Choice of electric plug Flat or round systems.
- ✓ LED lights (bright & submersible)
- Folding jockey wheel.