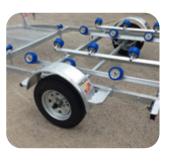

#### **SPECIFICATIONS**

**✓** Number of Axles: 1

**✓ Axle Type:** 50mm SHS

**Wheel Size:** 14 Inch 870Kg Rated Tyre x 2

**☑** ROLLERS: 28

✓ Chassis Assembly: Welded

**Stud Pattern:** Ford

**☑ Lighting:** LED Submersible Type

### Jet ski trailer comes standard with:

- Fully hot dip galvanized springs, frame wheel rims and all roller system.
- Galvanised Tie Down Points
- ₩obble rollers fitted as standard
- Adjustable wobble rollers in angle and width to suit all Jet skis
- Heavy duty springs
- ☑ Boat winch top quality , including hardened gears, stainless steel shafts, quick connect handle.
- Choice of electric plug Flat or round systems.
- ✓ LED lights (bright & submersible)
- Folding jockey wheel.