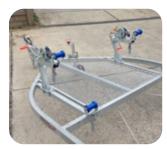

#### **SPECIFICATIONS**

**✓** Number of Axles: 1

**✓ Axle Type:** 50mm SHS

**Wheel Size:** 14 Inch 870Kg Rated Tyre x 2

**☑** ROLLERS: 28

✓ Chassis Assembly: Welded

**Stud Pattern:** Ford

**☑ Lighting:** LED Submersible Type

### Jet ski trailer comes standard with:

- Fully hot dip galvanized springs, frame wheel rims and all roller system.
- Galvanised Tie Down Points
- ₩obble rollers fitted as standard
- Adjustable wobble rollers in angle and width to suit all Jet skis
- Heavy duty springs
- ☑ Boat winch top quality , including hardened gears, stainless steel shafts, quick connect handle.
- Choice of electric plug Flat or round systems.
- ✓ LED lights (bright & submersible)
- Folding jockey wheel.