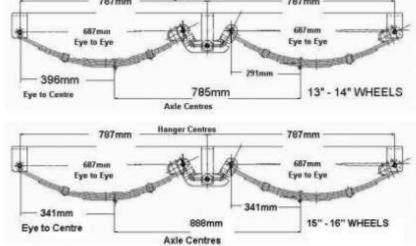

1 x "Ú" Bolts Kit (Includes: 8 x 6" "U" Bolts + Nuts / 4 x Axle Pads / 4 x Fish Plates)

1 x 8LF Rocker Roller Suspension Kit (Includes: Hangers and Bolts)

4 x 12" Dexter Drums (Includes: Bearings / Seals / Dust Caps / Wheel Nuts)