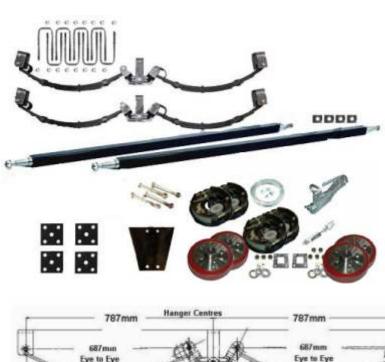

## KIT INCLUDES:

4000Kg Dual Axle Trailer Kit Includes:

1 x 4500Kg Electric Coupling

1 x Hand Brake Cable Kit (Includes: 1 x Cable Adjuster / 4 x Cable Clamps / 1 x 8m Hand Brake Cable Gal)

2 x 50mm Square Dexter Turn Axles (Includes: Castle Nuts / Flat Washers / Split Pins)

1 x "Ú" Bolts Kit (Includes: 8 x 6" "U" Bolts + Nuts / 4 x Axle Pads / 4 x Fish Plates)

1 x 8LF Rocker Roller Suspension Kit (Includes: Hangers and Bolts)

4 x 12" Dexter Drums (Includes: Bearings / Seals / Dust Caps / Wheel Nuts)

4 x 12" Electric Backing PLates (Assembled with shoes and magnet)

4 x Mounnting Plates

16 x Backing Plate Nuts

1 x Brake Away Kit (Unit Includes: Case with battery regulator / Battery / Switch)

1 x 3.2T Leg