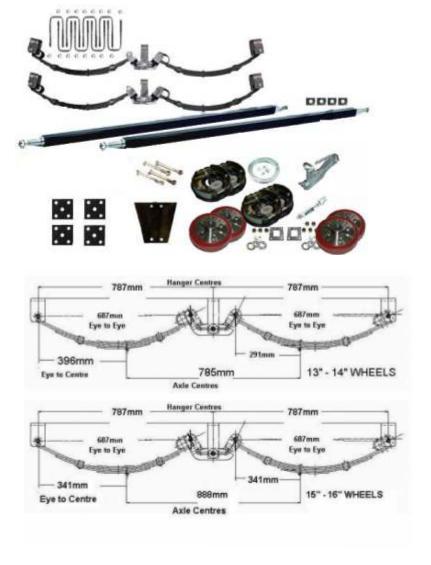

## KIT INCLUDES:

3500Kg Dual Axle Trailer Kit Includes:

- 1 x 3500Kg Electric Coupling
- 1 x 4 Hole Coupling Plate
- 4 X Coupling Nuts & Bolts
- 1 x Hand Brake Cable Kit (Includes: 1 x Cable Adjuster / 4 x Cable Clamps / 1 x 8m Hand Brake Cable Gal)
- 2 x 50mm Square Parallel Axles (Includes: Castle Nuts / Flat Washers / Split Pins )
- 1 x "U" Bolts Kit (Includes: 8 x 5" "U" Bolts + Nuts / 4 x Axle Pads / 4 x Fish Plates)
- 1 x 8LF Rocker Roller Suspension Kit (Includes: Hangers and Bolts)
- 4 x 10" Parallel Drums (Includes: Bearings / Seals / Dust Caps / Wheel Nuts)
- 4 x 10" Electric Backing PLates (Assembled with shoes and magnet)
- 4 x Mounnting Plates
- 16 x Backing Plate Nuts
- 1 x Brake Away Kit (Unit Includes: Case with battery regulator / Battery / Switch)