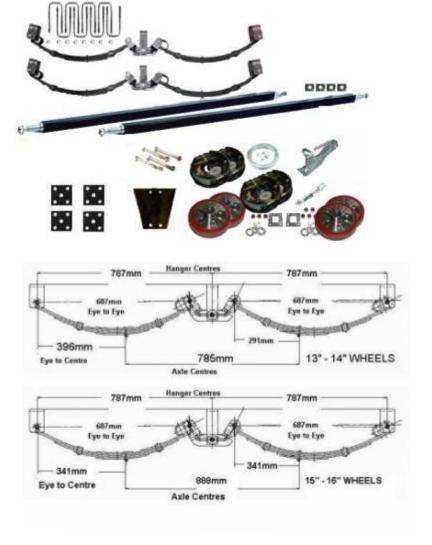

## KIT INCLUDES:

3000Kg Dual Axle Trailer Kit Includes:

- 1 x 3500Kg Electric Coupling
- 1 x 4 Hole Coupling Plate
- 4 x Coupling Bolts
- 1 x Hand Brake Cable Kit (Includes: 1 x Cable Adjuster / 4 x Cable Clamps /
- 1 x 8m Hand Brake Cable Gal)
- 2 x 45mm Square Axles (Includes: Castle Nuts / Flat Washers / Split Pins )
- 1 x "U" Bolts Kit (Includes: 8 x 5" "U" Bolts + Nuts / 4 x Axle Pads / 4 x Fish Plates)
- 1 x 7LF Rocker Roller Suspension Kit (Includes Hangers and Bolts)
- 4 x 10" Electric Drum Brakes (Includes: Bearings / Seals / Dust Caps)
- 4 x 10" Electric Backing PLates (Assembled with shoes and magnet)
- 4 x Mounting Plates
- 16 x Backing Plate Nuts
- 1 x Brake Away Kit (Unit Includes: Case with battery regulator / Battery / Switch)