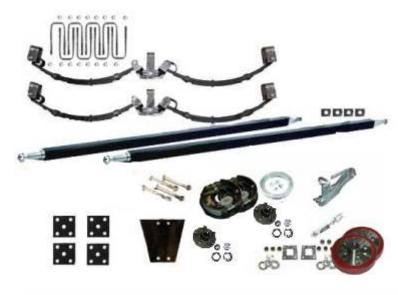

## KIT INCLUDES:

2000Kg Dual Axle Trailer Kit Includes:

- 1 x Electric Coupling Black
- 1 x 4 Hole Coupling Plate
- 4 x Coupling Nuts and Bolts
- 1 x Hand Brake Cable Kit (Includes: 1 x Cable Adjuster /
- 4 x Cable Clamps / 1 x 8m Hand Brake Cable Gal)
- 2 x Axles (Includes: Castle Nuts / Flat Washers and Split Pins)
- 1 x "U" Bolts Kit (Includes: 8 x 5" "U" Bolts + Nuts / 4 x Axle Pad / 4 x Fish Plate)
- 1 x 5LF Rocker Roller Load Sharing Suspension Kit (Includes: Hangers and Bolts
- 2 x 10" Drum Hubs (Includes: Bearings, Dust Cap and Wheel Nuts)
- 2 x 10: Electric Backing Plates
- 2 x Weld Rings
- 2 x Lazy hubs (Includes: Bearings / Seals / Dust Cap ) for rear axle