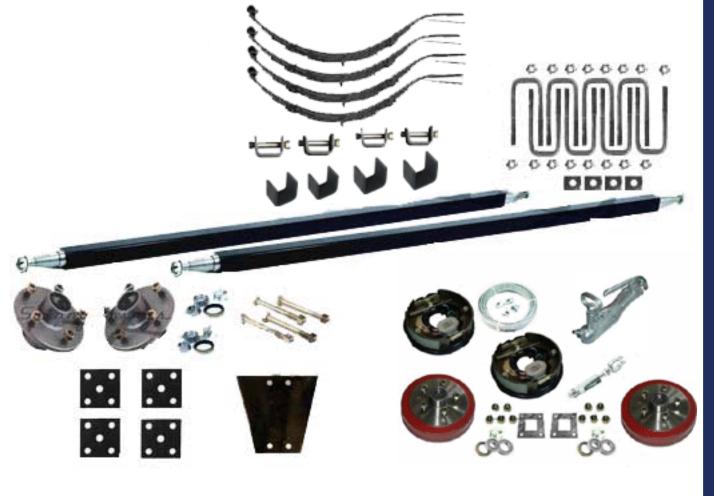

2000Kg Dual Axle Trailer Kit Includes:

- 1 x Electric Coupling (3500Kg Rated Black)
- 1 x 4 Hole coupling plate
- 4 x Nuts and bolts for electric coupling
- 1 x Hand Brake Cable Kit (1 x Cable Adjuster / 4 x Cable Clamps /
- 1 x 8m Hand Brake Cable Gal)
- 2 x 45mm Square Axle (Included: Castle Nuts / Flat Washer and Split Pin (Axle to suit Trailer)
- 1 x "U" Bolts Kit (Includes: 8 x 5" "U" Bolts + Nuts / 4 x Axle Pads / 4 x Fish Plates)
- 4 x 6LF Slipper Springs (2600Kg Rating)
- 1 x Hanger Kit (Includes: 2 x Front Hangers /
- 2 x Deep Centre Hangers /
- 2 x Rear Hangers / 4 x Hanger Bolts)
- 1 x 10" Electric Drum Brake Kit (Includes:
- 2 x 10" Brake Drums / 2 x 10" Electric Backing Plates /
- 2 x Weld Rings / 8 x Backing Plate Nuts )
- 2 x Lazy hubs (Includes: Bearings / Seals / Dust Cap)