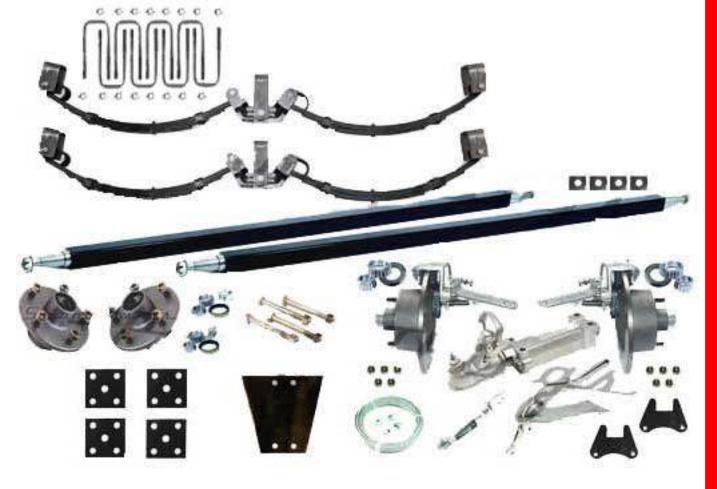

## "Think Trailer Parts - Think Swiftco"

Gold Coast - Sparts Parts Division

11 Precision Drive, Molendinar QLD 4214 0426 208 287 - 07 5676 8590 www.swiftcotrailerparts.com.au

KIT INCLUDES:

2000Kg Dual Axle Trailer Kit Includes:

- 1 x Mechanical Override Coupling Black
- 1 x Hand brake Parking plate
- 1 x 4 Hole Coupling Plate
- 4 x Coupling Nuts and Bolts
- 1 x Hand Brake Cable Kit (Includes: 1 x Cable Adjuster /
- 4 x Cable Clamps / 1 x 8m Hand Brake Cable Gal)
- 2 x Axles (Includes: Castle Nuts / Flat Washers and Split Pins)
- 1 x "U" Bolts Kit (Includes: 8 x 5" "U" Bolts + Nuts / 4 x Axle Pad / 4 x Fish Plate)
- 1 x 5LF Rocker Roller Load Sharind Suspension Kit (Includes: Hangers and Bolts
- 2 x 10" Disc Hubs (Includes: Bearings, Dust Cap and Wheel Nuts)
- 2 x Disc Callipers with Bolts + 2 Mounting Plates
- 2 x Lazy hubs (Includes: Bearings / Seals / Dust Cap) for rear axle